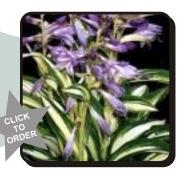

# Albomarginata (undulata)

Height: 50cm Green leaves white band and lavender flowers. For June-July.

## Albopicta (fortunei)

Height: 40cm

Yellow leaves with pale green Margins. Light purple flowers. Flowers in June.

\$6.00

Order Code: H-2

## Allegan Fog

Height: 25cm Unusual creamy white center, speckled and streaked dark green, edges solid green. Turns solid green late summer.

\$16.00

Order Code: H-3

## American Halo

Height 55cm Large blue leaves edged with a great wide creamy-white margin. White flowers.

\$12.00

Order Code: H-4

## Aureomarginata (fortunei)

Height: 50cm Green with a prominent yellow border. Purple flowers. Flowers in June.

\$6.00

Order Code: H-5

**Calypso** Height: 25cm Creamy white center with green margin, long purple flowers. Flower July-August