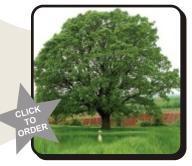

### Oak Tree

#### A strong tree that will make your neighbors envious.

Oaks have spirally arranged leaves, with a lobed margin in many species; some have serrated leaves or entire leaves with a smooth margin. The flowers are catkins, produced in spring. The fruit is a nut called an acorn, borne in a cup-like structure.

\$234.00 Order Code: T-2