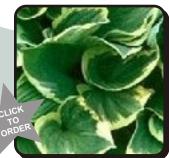

# Albomarginata (undulata)

Height: 50cm Green leaves white band and lavender flowers. For June-July.

## Albopicta (fortunei)

Height: 40cm

Yellow leaves with pale green Margins. Light purple flowers. Flowers in June.

\$6.00

Order Code: H-2

## Allegan Fog

Height: 25cm Unusual creamy white center, speckled and streaked dark green, edges solid green. Turns solid green late summer.

\$16.00

Order Code: H-3

## American Halo

Height 55cm Large blue leaves edged with a great wide creamy-white margin. White flowers.

\$12.00

Order Code: H-4

## Aureomarginata (fortunei)

Height: 50cm Green with a prominent yellow border. Purple flowers. Flowers in June.

\$6.00

Order Code: H-5

**Calypso** Height: 25cm Creamy white center with green margin, long purple flowers. Flower July-August