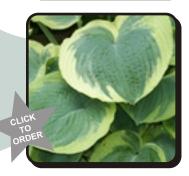

## American Halo

Height 55cm Large blue leaves edged with a great wide creamy-white margin. White flowers.

\$12.00

Order Code: H-4