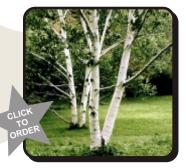

### **Birch Tree**

A nice tree with delicate bark that pleases everyone. Birch is used as a food plant by the larvae of a large number of Lepidoptera species. The birch is considered a national tree of Russia, where it used to be worshipped as a goddess during the Green Week in early June.

\$244.00

Order Code: T-3

Anzac 15cm brilliant red,golden green throat,ribbed and ruffled