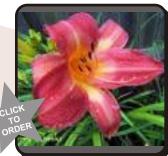

\$244.00

Order Code: T-3

Anzac 15cm brilliant red,golden green throat,ribbed and ruffled