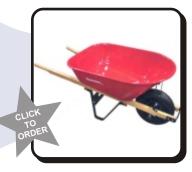

### Wheelbarrow

#### Titanium enforced for super strength.

Designed to distribute the weight of its load between the wheel and the operator so enabling the convenient carriage of heavier and bulkier loads than would be possible were the weight carried entirely by the operator.

\$238.95 Order Code: A-2